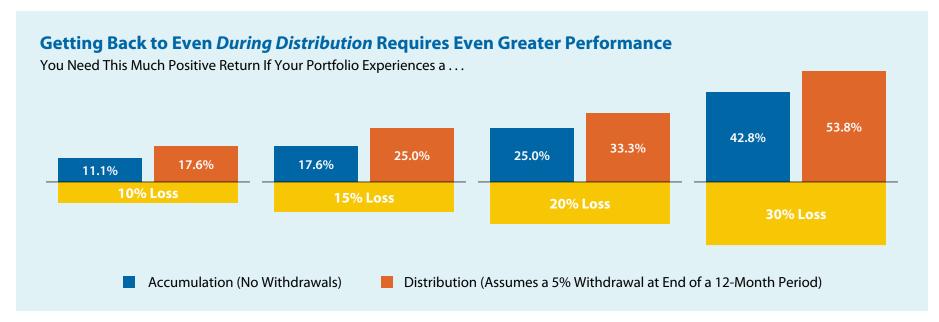

## A Double Negative Is Not a Positive

## Taking Income from a Down Portfolio Makes Sustaining Withdrawals More Difficult

Producing reliable, sustainable retirement income can be a considerable challenge. And doing so when the market works against you can make it even more difficult. Risk/reward tradeoffs always merit careful consideration. Past performance never guarantees future results but, as Investopedia. com observes, "the equity market is viewed as inherently risky while having the potential to deliver a higher return than other investments!" Even so, negative returns, especially ones early in retirement, can eat away at a nest egg. Taking constant withdrawals at the same time in effect locks in losses and makes recovering portfolio value even more challenging.

Hypothetical example for illustrative purposes only. Not based on any particular investment. Not indicative of past or future results.

Looking to add some certainty to your retirement? Consider the confidence of an annuity.