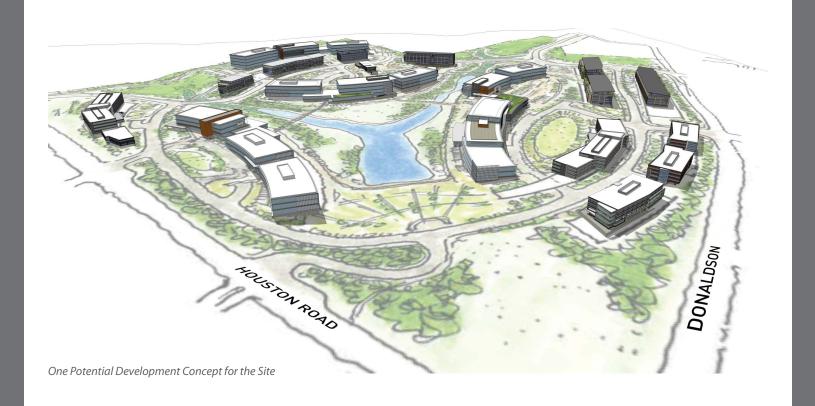

# **A Superlative Opportunity**

#### **About the Development**

- ☑ Master-Planned Office and Mixed-Use Development
- ☑ Developed by Eagle Realty Group, developer of Cincinnati's tallest building, the 1 million sq. ft. Queen City Square
- ☑ Master Planning by national award-winning MKSK Studios
- ☑ Civil Engineering by premier local firm Viox & Viox
- ☑ Strong backing of Western & Southern Financial Group, a Fortune 500 company and affiliate of developer
- ☑ Flexible zoning and pro-development support from the City of Florence and Boone County

#### **About the Site**

- ☑ Nearly 300 acres largest assemblage of infill land
- ☑ Ten minutes to Downtown Cincinnati and one-half mile to I-71/75 interchange
- ✓ One mile to Cincinnati/Northern Kentucky International Airport (CVG) – 50+ nonstop destinations
- ☑ Extensive neighboring retail, dining, lodging, and entertainment district
- ☑ Park-like environment amid rolling terrain and lake
- ☑ Full utilities on-site
- ☑ Outstanding access primary adjoining roads expanded to five lanes (complete or underway)