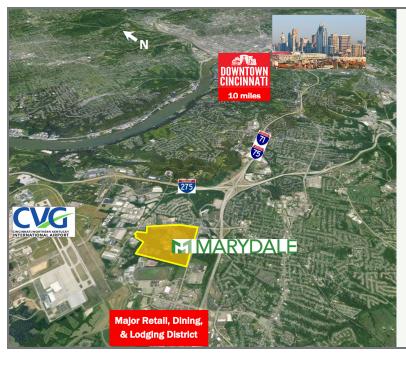

#### **About the Site**

- ☑ Nearly 300 acres largest assemblage of infill land
- ☑ Ten minutes to Downtown Cincinnati and one-half mile to I-71/75 interchange
- ✓ One mile to Cincinnati/Northern Kentucky International Airport (CVG) – 50+ nonstop destinations
- ☑ Extensive neighboring retail, dining, lodging, and entertainment district
- ☑ Park-like environment amid rolling terrain and lake
- ☑ Full utilities on-site
- ☑ Outstanding access primary adjoining roads expanded to five lanes (complete or underway)