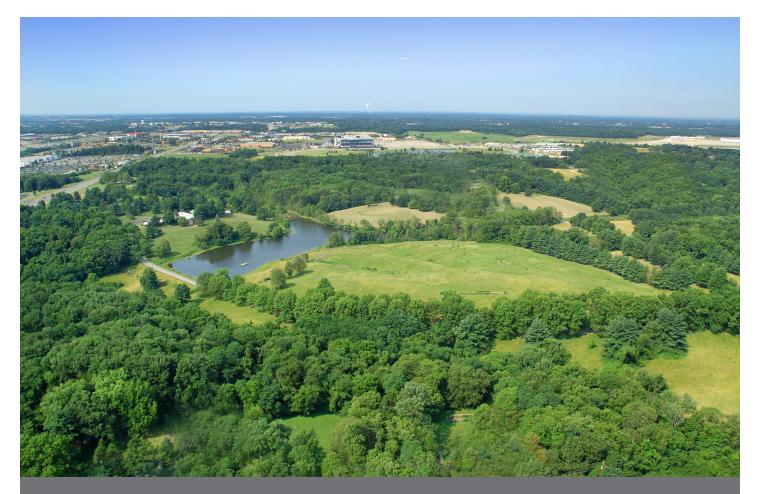

#### **About the Site**

- ☑ Nearly 300 acres largest assemblage of infill land
- ☑ Ten minutes to Downtown Cincinnati and one-half mile to I-71/75 interchange
- ✓ One mile to Cincinnati/Northern Kentucky International Airport (CVG) – 50+ nonstop destinations
- ☑ Extensive neighboring retail, dining, lodging, and entertainment district
- ☑ Park-like environment amid rolling terrain and lake
- ☑ Full utilities on-site
- ☑ Outstanding access primary adjoining roads expanded to five lanes (complete or underway)