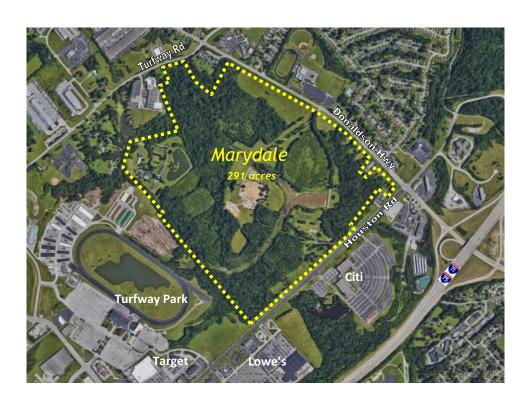

#### **About the Site**

- ☑ Nearly 300 acres largest assemblage of infill land
- ☑ Ten minutes to Downtown Cincinnati and one-half mile to I-71/75 interchange
- ✓ One mile to Cincinnati/Northern Kentucky International Airport (CVG) – 50+ nonstop destinations
- ☑ Extensive neighboring retail, dining, lodging, and entertainment district
- ☑ Park-like environment amid rolling terrain and lake
- ☑ Full utilities on-site
- ☑ Outstanding access primary adjoining roads expanded to five lanes (complete or underway)