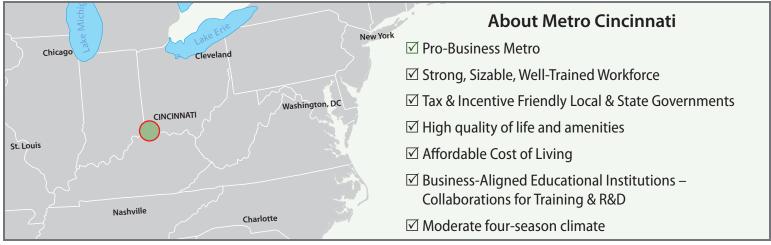

# MARYDALE



**NATIONAL** 

# **CORPORATE OFFICE CAMPUS**

OPPORTUNITY
Up to 300 Acres

Cincinnati Metro: 2.2 Million Population 10 Minutes from Downtown Cincinnati Rare Infill Location in Vibrant Region



# **A Superlative Opportunity**





#### **About the Development**

- ☑ Master-Planned Office and Mixed-Use Development
- ☑ Developed by Eagle Realty Group, developer of Cincinnati's tallest building, the 1 million sq. ft. Queen City Square
- ☑ Master Planning by national award-winning MKSK Studios
- ☑ Civil Engineering by premier local firm Viox & Viox
- ☑ Strong backing of Western & Southern Financial Group, a Fortune 500 company and affiliate of developer
- ☑ Flexible zoning and pro-development support from the City of Florence and Boone County



#### **About the Site**

- ☑ Nearly 300 acres largest assemblage of infill land
- ☑ Ten minutes to Downtown Cincinnati and one-half mile to I-71/75 interchange
- ✓ One mile to Cincinnati/Northern Kentucky International Airport (CVG) – 50+ nonstop destinations
- ☑ Extensive n