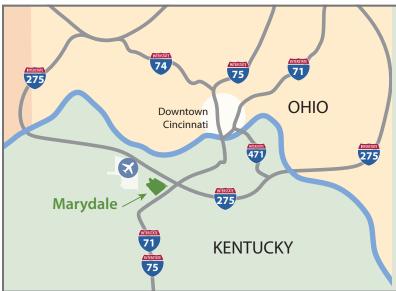

#### **About the Site**

- ☑ Nearly 300 acres largest assemblage of infill land
- ☑ Ten minutes to Downtown Cincinnati and one-half mile to I-71/75 interchange
- ✓ One mile to Cincinnati/Northern Kentucky International Airport (CVG) – 50+ nonstop destinations
- ☑ Extensive neighboring retail, dining, lodging, and entertainment district
- ☑ Park-like environment amid rolling terrain and lake
- ☑ Full utilities on-site
- ☑ Outstanding access primary adjoining roads expanded to five lanes (complete or underway)